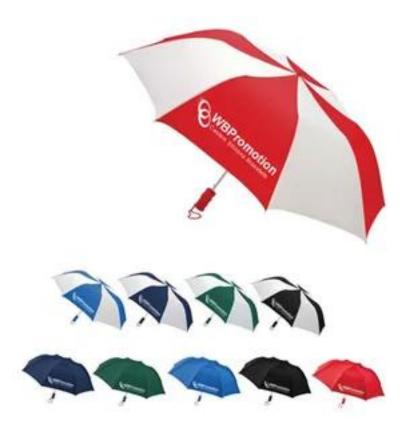

# **Custom Umbrellas**

**Product Details** 

Description

Automatic open. - Metal shaft, plastic handle with carrying strap. - 42" arc. - Folds to 15-1/2"

Imprint Area

6-1/4"h x 9-1/4"w at bottom x 6"w at top

Price includes

One color imprint and standard shipping

Available Colors

Black, Black/white, Blue, Blue/white, Hunter Green, Hunter Green/white, Navy, Navy/white, Red, Red/white