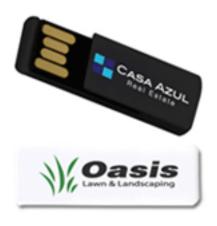

## **USB Storage Drive - US3-U390**

• Printing: Full-Color Printing (One side, second side is additional.)

• Shipping: FREE Ground Shipping

Material: Plastic Body

• Drive Size: 38mm x 12mm Front, 26 x 12mm Back, x 6.35mm high

# **Imprint Options**

- Print Types:Full-Color Printing
- Imprint Location:Front & Back
- Imprint Size:38mm x 12mm Front / 26 x 12mm Back