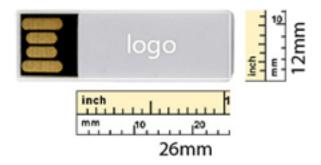

## **USB Storage Drive - US3-U390**

• Printing: Full-Color Printing (One side, second side is additional.)

• Shipping: FREE Ground Shipping

Material: Plastic Body

• Drive Size: 38mm x 12mm Front, 26 x 12mm Back, x 6.35mm high

# **Imprint Options**

- Print Types:Full-Color Printing
- Imprint Location:Front & Back
- Imprint Size:38mm x 12mm Front / 26 x 12mm Back