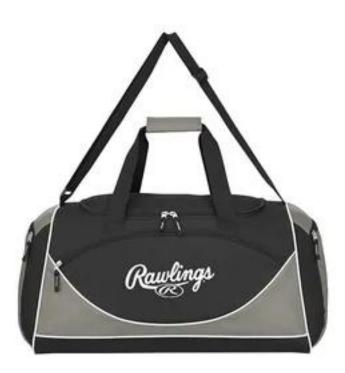

# ARBON MOVER DUFFEL BAG

| Product #              | TT984-78                                                                                                                                                                                                                                                                                                                                                                                                                                                                                               |
|------------------------|--------------------------------------------------------------------------------------------------------------------------------------------------------------------------------------------------------------------------------------------------------------------------------------------------------------------------------------------------------------------------------------------------------------------------------------------------------------------------------------------------------|
| Material & Description | <ul> <li>Made Of Combo: 600D Polyester Ripstop And 600D Polyester<br/>Dobby</li> <li>210D Polyester Lining</li> <li>Adjustable Shoulder Strap And Web Carrying Handles With Hook<br/>And Loop Closure Comfort Grip</li> <li>Double Zippered Main Compartment</li> <li>Large Front Zippered Pocket</li> <li>2 Side Zippered Pockets</li> <li>Spot Clean/Air Dry</li> <li>Imprint Area - 7" W x 4" H</li> <li>Approximate Bag Size - 20 ½" W x 11 ½" H x 10" D</li> <li>Minimum Quantity - 50</li> </ul> |
| Imprint Method         | Screen Printed                                                                                                                                                                                                                                                                                                                                                                                                                                                                                         |
| Additional Options     | Reverse side imprint :\$80(P) Set up charge \$0.08(P) Runcharge<br>Extra Imprint color : \$80(P) Set up charge \$0.08(P) Runcharge<br>Digital Proof: \$20(P)(Required)<br>View Printable Size Chart: <u>Click here to view the Template</u>                                                                                                                                                                                                                                                            |
|                        |                                                                                                                                                                                                                                                                                                                                                                                                                                                                                                        |