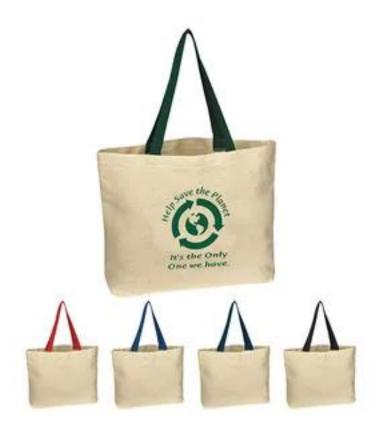

## NATURAL COTTON CANVAS TOTE BAG

| Product #              | TT984-84                                                                                                                                                                                                                   |  |  |  |
|------------------------|----------------------------------------------------------------------------------------------------------------------------------------------------------------------------------------------------------------------------|--|--|--|
| Material & Description | <ul> <li>Made Of 8 Oz. Cotton Canvas</li> <li>20" Handles</li> <li>Spot Clean/Air Dry</li> <li>Imprint Area - 7" W x 7" H</li> <li>Approximate Bag Size - 16" W x 12 ½" H x 3" D</li> <li>Minimum Quantity - 50</li> </ul> |  |  |  |
| Imprint Method         | Screen Printed                                                                                                                                                                                                             |  |  |  |
| Additional Options     | Reverse side imprint :\$80(P) Set up charge \$0.08(P) Runcharge<br>Extra Imprint color : \$80(P) Set up charge \$0.08(P) Runcharge<br>Digital Proof: \$20(P)(Required)                                                     |  |  |  |
| Color                  | Natural Navy Blue, Black, Green, Royal Blue, Red                                                                                                                                                                           |  |  |  |