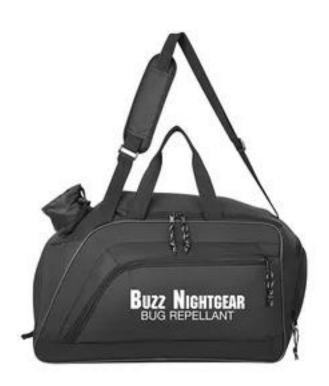

# **ON-THE-GO SPORTS DUFFEL BAG**

| TT984-87                                                                                                                                                                                                                                                                                                                                                                                                                                                                     |  |
|------------------------------------------------------------------------------------------------------------------------------------------------------------------------------------------------------------------------------------------------------------------------------------------------------------------------------------------------------------------------------------------------------------------------------------------------------------------------------|--|
| <ul> <li>Made Of Combo: 600D Polyester And 420D Polyester Dobby</li> <li>Top Double Zippered Compartment</li> <li>Front Large Zippered Pocket</li> <li>Foil Laminated PE Foam Insulated Kooler Zippered Pocket</li> <li>Water Bottle Sleeve</li> <li>Adjustable Shoulder Strap And Web Carrying Handles</li> <li>Spot Clean/Air Dry</li> <li>Imprint Area - 10" W x 4" H</li> <li>Approximate Bag Size - 18 ½" W x 10 ½" H x 10" D</li> <li>Minimum Quantity - 25</li> </ul> |  |
| Screen Printed                                                                                                                                                                                                                                                                                                                                                                                                                                                               |  |
| Reverse side imprint :\$80(P) Set up charge \$0.08(P) Runcharge Extra Imprint color : \$80(P) Set up charge \$0.08(P) Runcharge Digital Proof: \$20(P)(Required) View Printable Size Chart: Click here to view the Template                                                                                                                                                                                                                                                  |  |
| FREESet-up Includes one side one color imprint                                                                                                                                                                                                                                                                                                                                                                                                                               |  |
|                                                                                                                                                                                                                                                                                                                                                                                                                                                                              |  |