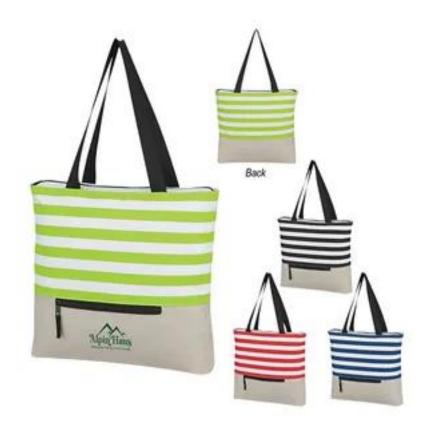

## **BROAD STRIPE ZIPPERED TOTE BAG**

| Product #              | TT984-93                                                                                                                                                                                                                                                                         |
|------------------------|----------------------------------------------------------------------------------------------------------------------------------------------------------------------------------------------------------------------------------------------------------------------------------|
| Material & Description | <ul> <li>Made Of 600D Polyester</li> <li>Top Zippered Closure</li> <li>Front Zippered Pocket</li> <li>25" Handles</li> <li>Spot Clean/Air Dry</li> <li>Imprint Area - 7" W x 3" H</li> <li>Approximate Bag Size - 17" W x 14" H x 3" D</li> <li>Minimum Quantity - 50</li> </ul> |
| Imprint Method         | Screen Printed                                                                                                                                                                                                                                                                   |
| Additional Options     | Reverse side imprint :\$80(P) Set up charge \$0.08(P) Runcharge<br>Extra Imprint color : \$80(P) Set up charge \$0.08(P) Runcharge<br>Digital Proof: \$20(P)(Required)                                                                                                           |
| Prices Include         | FREESet-up Includes one side one color imprint                                                                                                                                                                                                                                   |
| Color                  | Gray Black, Lime Green, Navy Blue, red                                                                                                                                                                                                                                           |