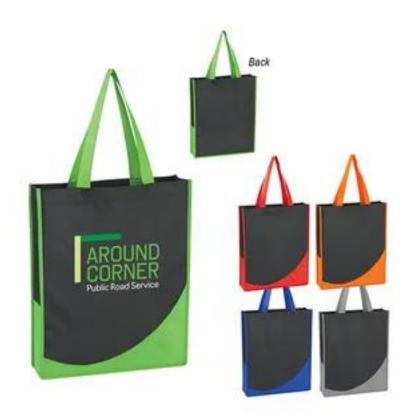

## NON-WOVEN TOTE BAG WITH ACCENT TRIM

| Product #              | TT984-94                                                                                                                                                                                                                                                          |  |
|------------------------|-------------------------------------------------------------------------------------------------------------------------------------------------------------------------------------------------------------------------------------------------------------------|--|
| Material & Description | <ul> <li>Made Of 80 Gram Non-Woven, Coated Water-Resistant<br/>Polypropylene</li> <li>17" Handles</li> <li>Spot Clean/Air Dry</li> <li>Imprint Area - 7" W x 7" H</li> <li>Approximate Bag Size - 12" W x 15" H x 3" D</li> <li>Minimum Quantity - 150</li> </ul> |  |
| Imprint Method         | Screen Printed                                                                                                                                                                                                                                                    |  |
| Additional Options     | Reverse side imprint :\$80(P) Set up charge \$0.08(P) Runcharge<br>Extra Imprint color : \$80(P) Set up charge \$0.08(P) Runcharge<br>Digital Proof: \$20(P)(Required)<br>View Printable Size Chart: <u>Click here to view the Template</u>                       |  |
| Prices Include         | FREESet-up Includes one side one color imprint                                                                                                                                                                                                                    |  |
| Color                  | Black Royal Blue, Lime Green, Red, Orange, Gray                                                                                                                                                                                                                   |  |