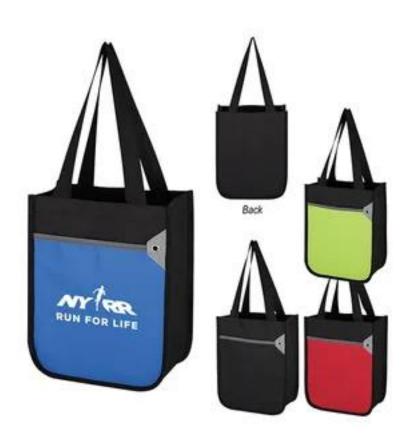

# **MINI TOTE BAG**

| Product #              | TT984-159                                                                                                                                                                                                                                                                                  |  |  |
|------------------------|--------------------------------------------------------------------------------------------------------------------------------------------------------------------------------------------------------------------------------------------------------------------------------------------|--|--|
| Material & Description | <ul> <li>Made Of 600D Polyester</li> <li>Front Pocket</li> <li>Grommet Accent</li> <li>5 ¼" Gusset</li> <li>21" Handles</li> <li>Spot Clean/Air Dry</li> <li>Imprint Area - 6" W x 5" H</li> <li>Approximate Bag Size - 9 ½" W x 12" H x 5 ¼" D</li> <li>Minimum Quantity - 100</li> </ul> |  |  |
| Imprint Method         | Screen Printed                                                                                                                                                                                                                                                                             |  |  |
| Additional Options     | Reverse side imprint :\$80(P) Set up charge \$0.08(P) Runcharge Extra Imprint color : \$80(P) Set up charge \$0.08(P) Runcharge Digital Proof: \$20(P)(Required)                                                                                                                           |  |  |
| Prices Include         | Includes one side one color imprint                                                                                                                                                                                                                                                        |  |  |