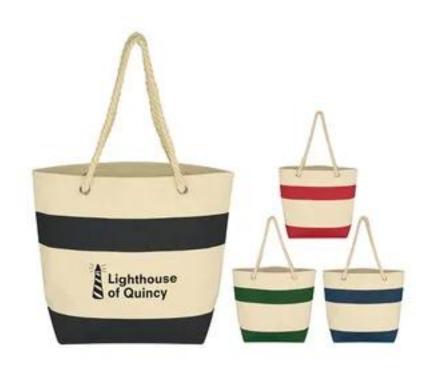

## **CRUISING TOTE BAG WITH ROPE HANDLES**

| Product #              | TT984-166                                                                                                                                                                                                                            |
|------------------------|--------------------------------------------------------------------------------------------------------------------------------------------------------------------------------------------------------------------------------------|
| Material & Description | <ul> <li>Made Of 16 Oz. Cotton Canvas</li> <li>25" Rope Handles</li> <li>Spot Clean/Air Dry</li> <li>Imprint Area - 12" W x 4" H</li> <li>Approximate Bag Size - 18" W x 13 ½" H x 6 ½" D</li> <li>Minimum Quantity - 500</li> </ul> |
| Imprint Method         | Screen Printed                                                                                                                                                                                                                       |
| Additional Options     | Reverse side imprint :\$80(P) Set up charge \$0.08(P) Runcharge Extra Imprint color : \$80(P) Set up charge \$0.08(P) Runcharge Digital Proof: \$20(P)(Required)                                                                     |
| Prices Include         | FREESet-up Includes one side one color imprint                                                                                                                                                                                       |
| Color                  | Natural Black, Navy Blue, Red, Forest Green                                                                                                                                                                                          |