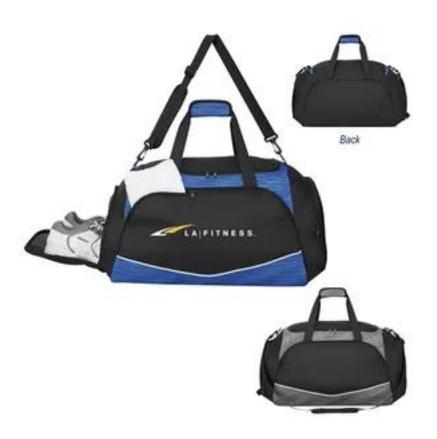

# **DELUXE ATHLETIC DUFFEL BAG**

| Product #              | TT984-171                                                                                                                                                                                                                                                                                                                                                                                                                                                                                                                                                                                                                               |
|------------------------|-----------------------------------------------------------------------------------------------------------------------------------------------------------------------------------------------------------------------------------------------------------------------------------------------------------------------------------------------------------------------------------------------------------------------------------------------------------------------------------------------------------------------------------------------------------------------------------------------------------------------------------------|
| Material & Description | <ul> <li>Made Of 600D Polyester With Elastic Knit</li> <li>Detachable/Adjustable Padded Shoulder Strap And Web Carrying Handles With Hook And Loop Closure Comfort Grip</li> <li>Side Web Pull Handle</li> <li>Double Zippered Main Compartment</li> <li>Large Front Zippered Pocket</li> <li>Side Zippered Compartment With Outside Mesh Pocket</li> <li>Side Zippered Shoe Compartment With Mesh Ventilation</li> <li>Accommodates Most Shoes Up To US Men's Size 18</li> <li>Spot Clean/Air Dry</li> <li>Imprint Area - 10" W x 6" H</li> <li>Approximate Bag Size - 24" W x 12" H x 14" D</li> <li>Minimum Quantity - 20</li> </ul> |
| Imprint Method         | Screen Printed                                                                                                                                                                                                                                                                                                                                                                                                                                                                                                                                                                                                                          |
| Additional Options     | Reverse side imprint :\$80(P) Set up charge \$0.08(P) Runcharge Extra Imprint color : \$80(P) Set up charge \$0.08(P) Runcharge Digital Proof: \$20(P)(Required)                                                                                                                                                                                                                                                                                                                                                                                                                                                                        |
|                        |                                                                                                                                                                                                                                                                                                                                                                                                                                                                                                                                                                                                                                         |