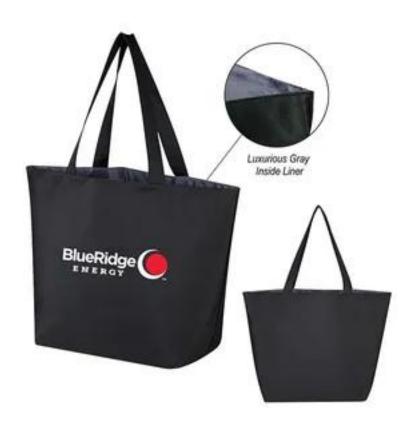

## **MICROFIBER TOTE BAG**

| Product #              | TT984-173                                                                                                                                                                                                                               |  |
|------------------------|-----------------------------------------------------------------------------------------------------------------------------------------------------------------------------------------------------------------------------------------|--|
| Material & Description | <ul> <li>Made Of AAA Microfiber</li> <li>7" Gusset</li> <li>22" Handles</li> <li>Spot Clean/Air Dry</li> <li>Imprint Area - 10" W x 8" H</li> <li>Approximate Bag Size - 20" W x 15" H x 7" D</li> <li>Minimum Quantity - 50</li> </ul> |  |
| Imprint Method         | Screen Printed                                                                                                                                                                                                                          |  |
| Additional Options     | Reverse side imprint :\$80(P) Set up charge \$0.08(P) Runcharge Extra Imprint color : \$80(P) Set up charge \$0.08(P) Runcharge Digital Proof: \$20(P)(Required)                                                                        |  |
| Prices Include         | FREESet-up Includes one side one color imprint                                                                                                                                                                                          |  |
| Color                  | Black Gray                                                                                                                                                                                                                              |  |