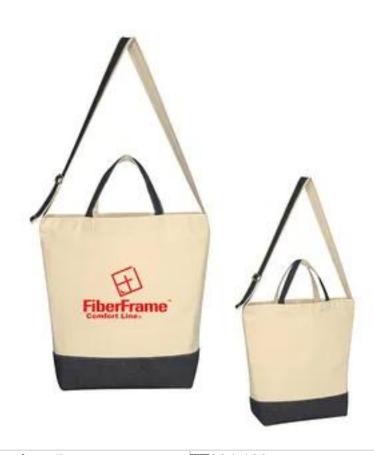

# **DENIM KISSED COTTON CANVAS TOTE BAG**

| Product #              | TT984-183                                                                                                                                                                                                                                                                                |  |  |
|------------------------|------------------------------------------------------------------------------------------------------------------------------------------------------------------------------------------------------------------------------------------------------------------------------------------|--|--|
| Material & Description | <ul> <li>Made Of 12 Oz. Cotton Canvas</li> <li>Adjustable Shoulder Strap</li> <li>Inside Pocket</li> <li>14" Handles</li> <li>Spot Clean/Air Dry</li> <li>Imprint Area - 10" W x 8" H</li> <li>Approximate Bag Size - 18 ½" W x 17" H x 6 ½" D</li> <li>Minimum Quantity - 25</li> </ul> |  |  |
| Imprint Method         | Screen Printed                                                                                                                                                                                                                                                                           |  |  |
| Additional Options     | Reverse side imprint :\$80(P) Set up charge \$0.08(P) Runcharge Extra Imprint color : \$80(P) Set up charge \$0.08(P) Runcharge Digital Proof: \$20(P)(Required)                                                                                                                         |  |  |
| Prices Include         | FREESet-up Includes one side one color imprint                                                                                                                                                                                                                                           |  |  |
| Color                  | Natural Denim                                                                                                                                                                                                                                                                            |  |  |