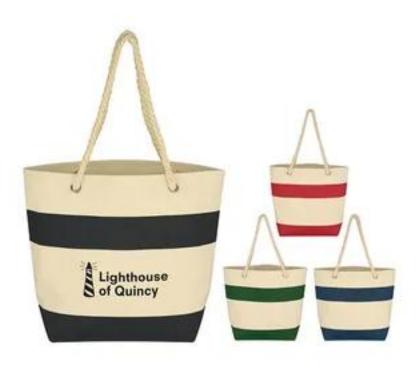

## **CRUISING TOTE BAG WITH ROPE HANDLES**

| Product #              | TT984-192                                                                                                                                                                                                                            |  |
|------------------------|--------------------------------------------------------------------------------------------------------------------------------------------------------------------------------------------------------------------------------------|--|
| Material & Description | <ul> <li>Made Of 16 Oz. Cotton Canvas</li> <li>25" Rope Handles</li> <li>Spot Clean/Air Dry</li> <li>Imprint Area - 12" W x 4" H</li> <li>Approximate Bag Size - 18" W x 13 ½" H x 6 ½" D</li> <li>Minimum Quantity - 500</li> </ul> |  |
| Imprint Method         | Screen Printed                                                                                                                                                                                                                       |  |
| Additional Options     | Reverse side imprint :\$80(P) Set up charge \$0.08(P) Runcharge<br>Extra Imprint color : \$80(P) Set up charge \$0.08(P) Runcharge<br>Digital Proof: \$20(P)(Required)                                                               |  |
| Prices Include         | FREESet-up Includes one side one color imprint                                                                                                                                                                                       |  |
| Color                  | Natural Black, Navy Blue, Red, Forest Green                                                                                                                                                                                          |  |