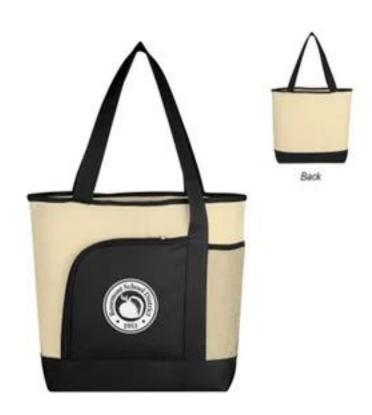

# AROUND THE BEND TOTE BAG

| Product #              | TT984-232                                                                                                                                                                                                                                                                          |  |  |
|------------------------|------------------------------------------------------------------------------------------------------------------------------------------------------------------------------------------------------------------------------------------------------------------------------------|--|--|
| Material & Description | <ul> <li>Made Of 600D Polyester</li> <li>Front Zippered Pocket</li> <li>Side Mesh Pocket</li> <li>22" Handles</li> <li>Spot Clean/Air Dry</li> <li>Imprint Area - 5" W x 5" H</li> <li>Approximate Bag Size - 16 ½" W x 13 ½" H x 4 ¼" D</li> <li>Minimum Quantity - 50</li> </ul> |  |  |
| Imprint Method         | Screen Printed                                                                                                                                                                                                                                                                     |  |  |
| Additional Options     | Reverse side imprint :\$80(P) Set up charge \$0.08(P) Runcharge Extra Imprint color : \$80(P) Set up charge \$0.08(P) Runcharge Digital Proof: \$20(P)(Required)                                                                                                                   |  |  |
| Prices Include         | FREESet-up Includes one side one color imprint                                                                                                                                                                                                                                     |  |  |
| Color                  | Natural Black, Lime Green, Orange, Red, Royal Blue                                                                                                                                                                                                                                 |  |  |