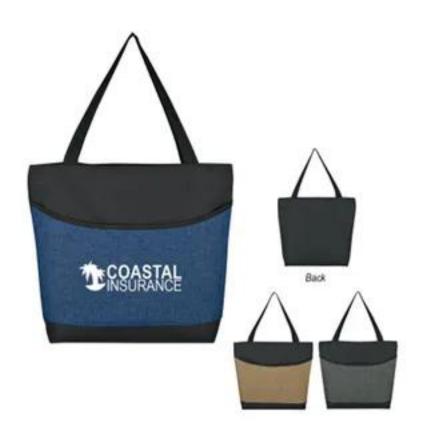

## **HIGH LINE TWO-TONE TOTE BAG**

| Product #              | TT984-236                                                                                                                                                                                                                                                                          |  |  |
|------------------------|------------------------------------------------------------------------------------------------------------------------------------------------------------------------------------------------------------------------------------------------------------------------------------|--|--|
| Material & Description | <ul> <li>Made of Polycanvas</li> <li>Top Zippered Closure</li> <li>Large Front Pocket</li> <li>23" Handles</li> <li>Spot Clean/Air Dry</li> <li>Imprint Area - 12" W x 5 ½" H</li> <li>Approximate Bag Size - 13 ½" W x 14 ¾" H x 3 ¾" D</li> <li>Minimum Quantity - 50</li> </ul> |  |  |
| Imprint Method         | Screen Printed                                                                                                                                                                                                                                                                     |  |  |
| Additional Options     | Reverse side imprint :\$80(P) Set up charge \$0.08(P) Runcharge Extra Imprint color : \$80(P) Set up charge \$0.08(P) Runcharge Digital Proof: \$20(P)(Required)                                                                                                                   |  |  |
| Prices Include         | FREESet-up Includes one side one color imprint                                                                                                                                                                                                                                     |  |  |
| Color                  | Black Blue, Gray, Khaki                                                                                                                                                                                                                                                            |  |  |