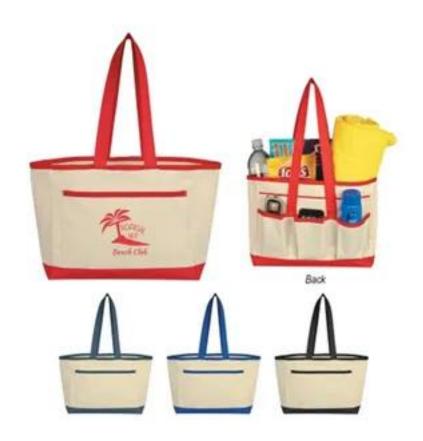

# THE CADDY TOTE BAG

| Product #              | TT984-242                                                                                                                                                                                                                                                                |
|------------------------|--------------------------------------------------------------------------------------------------------------------------------------------------------------------------------------------------------------------------------------------------------------------------|
| Material & Description | <ul> <li>Made Of 600D Polycanvas</li> <li>Large Front Pocket</li> <li>3 Back Pockets</li> <li>Hard Bottom Insert</li> <li>22" Handles</li> <li>Imprint Area -8" W x 4" H</li> <li>Approximate Bag Size - 12" W x 9 ½" H x 5" D</li> <li>Minimum Quantity - 50</li> </ul> |
| Imprint Method         | Screen Printed                                                                                                                                                                                                                                                           |
| Additional Options     | Reverse side imprint :\$80(P) Set up charge<br>\$0.08(P) Runcharge<br>Extra Imprint color : \$80(P) Set up charge<br>\$0.08(P) Runcharge<br>Digital Proof: \$20(P)(Required)                                                                                             |
| Prices Include         | FREESet-up Includes one side one color imprint                                                                                                                                                                                                                           |
|                        |                                                                                                                                                                                                                                                                          |