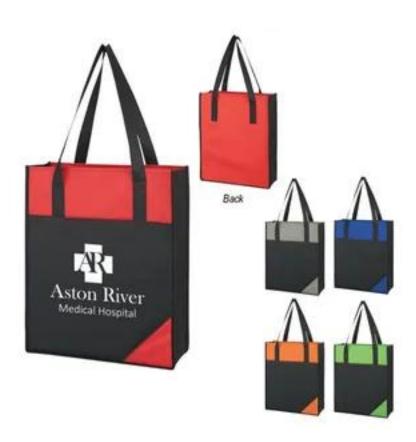

## **JUMBO TOTE BAG**

| Product #              | TT984-275                                                                                                                                                                                                                                             |  |
|------------------------|-------------------------------------------------------------------------------------------------------------------------------------------------------------------------------------------------------------------------------------------------------|--|
| Material & Description | <ul> <li>Made Of 600D Polyester</li> <li>Large Front Pocket</li> <li>26" Handles</li> <li>Spot Clean/Air Dry</li> <li>Imprint Area - 10" W x 6" H</li> <li>Approximate Bag Size - 14" W x 16 ½" H x 4 ½" D</li> <li>Minimum Quantity - 150</li> </ul> |  |
| Imprint Method         | Screen Printed                                                                                                                                                                                                                                        |  |
| Additional Options     | Reverse side imprint :\$80(P) Set up charge \$0.08(P) Runcharge Extra Imprint color : \$80(P) Set up charge \$0.08(P) Runcharge Digital Proof: \$20(P)(Required)                                                                                      |  |
| Prices Include         | FREESet-up Includes one side one color imprint                                                                                                                                                                                                        |  |
| Color                  | Gray, Royal Blue, Lime Green, Orange, Red                                                                                                                                                                                                             |  |