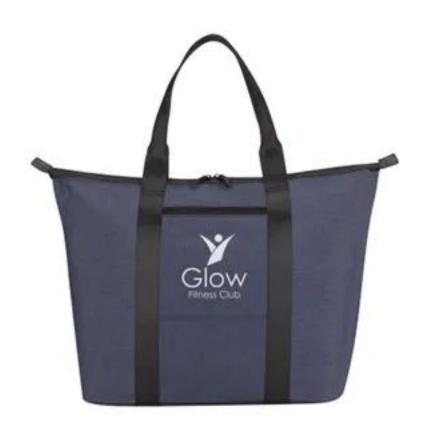

## PERFORMANCE FITNESS TOTE BAG

| Product #              | TT984-289                                                                                                                                                                                                                                                                                                                                                                                                                                                  |  |  |
|------------------------|------------------------------------------------------------------------------------------------------------------------------------------------------------------------------------------------------------------------------------------------------------------------------------------------------------------------------------------------------------------------------------------------------------------------------------------------------------|--|--|
| Material & Description | <ul> <li>Made Of 190T Dobby Polyester</li> <li>Double Zippered Main Compartment</li> <li>Front Pocket</li> <li>Inside Detachable Zippered Accessory Bag With Air Vents And Leatherette Carry Handle</li> <li>Loops On Front And Back For Carrying Gym Mat Or Towel</li> <li>21" Handles</li> <li>Spot Clean/Air Dry</li> <li>Imprint Area - 4" W x 4" H</li> <li>Approximate Bag Size - 15 ½" W x 15 ½" H x 8" D</li> <li>Minimum Quantity - 25</li> </ul> |  |  |
| Imprint Method         | Screen Printed                                                                                                                                                                                                                                                                                                                                                                                                                                             |  |  |
| Additional Options     | Reverse side imprint :\$80(P) Set up charge \$0.08(P) Runcharge Extra Imprint color : \$80(P) Set up charge \$0.08(P) Runcharge Digital Proof: \$20(P)(Required)                                                                                                                                                                                                                                                                                           |  |  |
| Prices Include         | Includes one side one color imprint                                                                                                                                                                                                                                                                                                                                                                                                                        |  |  |