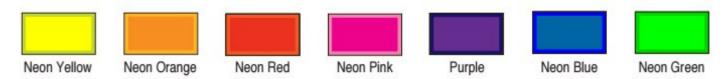

# **Vinyl Wristbands**

| Product #          | VB98409                                                                                                                                                                            |  |  |  |
|--------------------|------------------------------------------------------------------------------------------------------------------------------------------------------------------------------------|--|--|--|
| Material           | Vinyl                                                                                                                                                                              |  |  |  |
| Imprint Colors     | Black (Free) Other Color\$80(P)                                                                                                                                                    |  |  |  |
| Sizes              | 3/4"                                                                                                                                                                               |  |  |  |
| Additional Options | Metallic/Glitter/ Neon Band colors: 0.20 (P) Band change color - \$20(P) Printing Plate - \$130(P)  Digital Proof: \$20(P) Box Broken Fee[Band should be multiple of 500]: \$16(P) |  |  |  |
| Prices Include     | FREEShipping<br>FREESet-up                                                                                                                                                         |  |  |  |