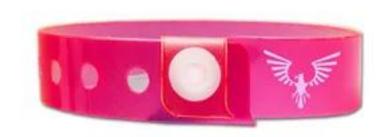

# **Vinyl Wristbands**

| Product #          | VB98409                                                                                                                                                                            |  |  |  |
|--------------------|------------------------------------------------------------------------------------------------------------------------------------------------------------------------------------|--|--|--|
| Material           | Vinyl                                                                                                                                                                              |  |  |  |
| Imprint Colors     | Black (Free) Other Color\$80(P)                                                                                                                                                    |  |  |  |
| Sizes              | 3/4"                                                                                                                                                                               |  |  |  |
| Additional Options | Metallic/Glitter/ Neon Band colors: 0.20 (P) Band change color - \$20(P) Printing Plate - \$130(P)  Digital Proof: \$20(P) Box Broken Fee[Band should be multiple of 500]: \$16(P) |  |  |  |
| Prices Include     | FREEShipping<br>FREESet-up                                                                                                                                                         |  |  |  |