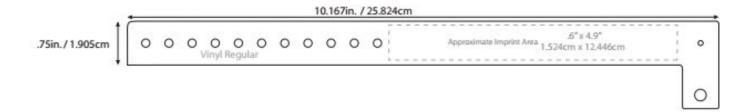

# **Vinyl Wristbands**

| Product #          | VB98409                                                                                                                                                                            |  |  |  |
|--------------------|------------------------------------------------------------------------------------------------------------------------------------------------------------------------------------|--|--|--|
| Material           | Vinyl                                                                                                                                                                              |  |  |  |
| Imprint Colors     | Black (Free) Other Color\$80(P)                                                                                                                                                    |  |  |  |
| Sizes              | 3/4"                                                                                                                                                                               |  |  |  |
| Additional Options | Metallic/Glitter/ Neon Band colors: 0.20 (P) Band change color - \$20(P) Printing Plate - \$130(P)  Digital Proof: \$20(P) Box Broken Fee[Band should be multiple of 500]: \$16(P) |  |  |  |
| Prices Include     | FREEShipping<br>FREESet-up                                                                                                                                                         |  |  |  |