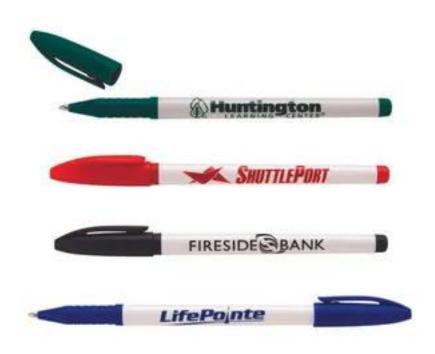

## Rita Pen

| Product #      | PN98409-ST2                                                                                                                                                                                                                                                                                                                                 |
|----------------|---------------------------------------------------------------------------------------------------------------------------------------------------------------------------------------------------------------------------------------------------------------------------------------------------------------------------------------------|
| Features       | Pull cap stick pen, ribbed grip,ultra smooth writing black ink.                                                                                                                                                                                                                                                                             |
| Labels         | 1. One color, one location Silk Screen imprint. 2. Black Ink Available 3. Imprint Color Options Available - Black, Blue, Dark Blue, Light Blue, Medium Blue, Brown, Burgundy, Gold, Gray, Green, Dark Green, Light Green, Medium Green, Orange, Purple, Red, Silver, Teal, White, Yellow 4. Item Colors Available - Black, Blue, Green, Red |
| Prices Include | Free Shipping Free Set Up One Imprint Color Free No Mold Charge                                                                                                                                                                                                                                                                             |
| Weight         | 0.256 oz                                                                                                                                                                                                                                                                                                                                    |
| Imprint Area   | 2-1/2" x 3/4"                                                                                                                                                                                                                                                                                                                               |