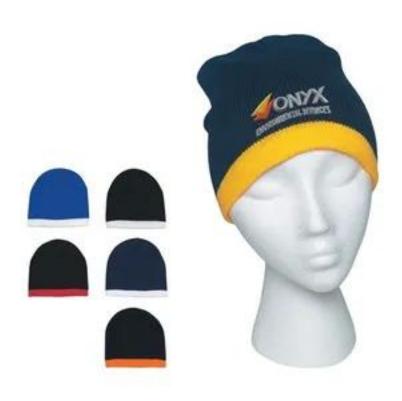

## **Knit Beanie with Stripe**

| Product #      | CB98409-CB20                                                                                                                                                                                                                                                                                                                                                                                                                                                                                                                                                                  |
|----------------|-------------------------------------------------------------------------------------------------------------------------------------------------------------------------------------------------------------------------------------------------------------------------------------------------------------------------------------------------------------------------------------------------------------------------------------------------------------------------------------------------------------------------------------------------------------------------------|
| Features       | 100% Acrylic. One Size Fits All. Comes In 6<br>Great Colors                                                                                                                                                                                                                                                                                                                                                                                                                                                                                                                   |
| Specifications | 1. Embroidery, up to 7000 stitches and 7 thread colors in standard location. 2. Imprint Color Options Available - Black, Blue, Navy Blue, Light Blue, Process Blue,Reflex Blue,DarkBrown,Copper,Fuchsia, Dark Gray,Green,Bright Green,Kelly Green,Light Green,Lime Green,Olive Green,Khaki,Lavender,Maroon,Orange, Pink, Hot Pink, Light Pink, Purple,Light Purple, Red,Rubine Red,Warm Red,Rust, Silver, Teal, Dark Teal,Turquoise, White, Yellow, Dark Yellow 3. Item Colors Available - Black/Orange,Black/Red,Black/White,Navy/Gold Blue,Navy/White Blue,Royal/White Blue |

| Prices Include | Free Set Up<br>One Imprint Color Free |
|----------------|---------------------------------------|
| Dimensions     | One Size Fits All.                    |
| Imprint Area   | 4"W x 2"H                             |