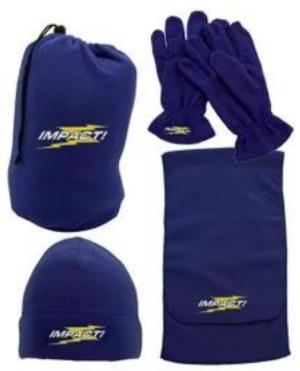

## **Fleece Winter Set**

Default price includes embruidery unity on <u>One item.</u>
Additional fee's apply for embroidery on at items.
Please call for defails and pricing.

| Product #      | CB98409-CB24                                                                                                                                                                                                                                                                                                                                                                                                                                                                                                                                                                                                                                                        |
|----------------|---------------------------------------------------------------------------------------------------------------------------------------------------------------------------------------------------------------------------------------------------------------------------------------------------------------------------------------------------------------------------------------------------------------------------------------------------------------------------------------------------------------------------------------------------------------------------------------------------------------------------------------------------------------------|
| Features       | Anti-pill fleece. Set contains: 1 bag. 1 scarf. 1 beanie and 1 pair of gloves.                                                                                                                                                                                                                                                                                                                                                                                                                                                                                                                                                                                      |
| Specifications | <ol> <li>Embroidery in One Location on One Piece, up to 5000 stitches and 6 non-metallic thread colors.</li> <li>Imprint Color Options Available - Black, Blue, Fleet Blue, Light Blue, Solar Blue, Process Cyan, Light Gold, Shimmering Gold, Star Gold, Cool Gray, Green, Forest Green, Oceanic Green, Natural, Nectar, Purple, Purple Madder, Dark Purple, Light Purple, Auburn Red, Bright Red, Carolina Red, Foxy Red, Silver Pearl, Dark Silver, Dark Pearl Silver, Snow White, Teal, Dark Mystic Teal, Light Burnt Umber, Lemon Yellow, Sunflower Yellow</li> <li>Item Colors Available - Black, Cobalt Blue, Navy Blue, Heather Gray, Green, Red</li> </ol> |