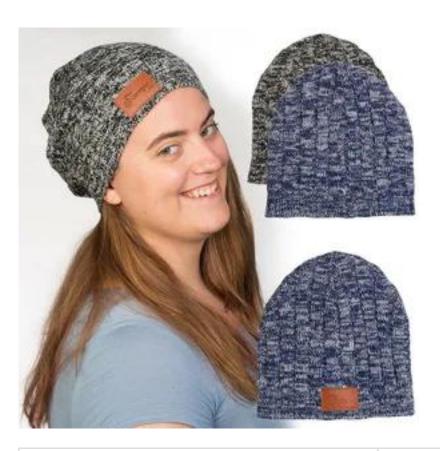

## **Leeman Heathered Knit Beanie**

| Product #      | CB98409-CB56                                                                                                                                                           |
|----------------|------------------------------------------------------------------------------------------------------------------------------------------------------------------------|
| Features       | Heathered 100% Acrylic knit beanie with PU faux leather patch. Hand wash only; do not iron.                                                                            |
| Specifications | <ol> <li>One location Debossed imprint.</li> <li>Imprint Color Options Available - Deboss<br/>(Item Color)</li> <li>Item Colors Available - Navy Blue, Gray</li> </ol> |
| Prices Include | Free Set Up<br>One Imprint Color Free                                                                                                                                  |
| Dimensions     | One size fits most                                                                                                                                                     |
| Imprint Area   | 1-1/2" W x 3/4" H, centered on leather patch                                                                                                                           |