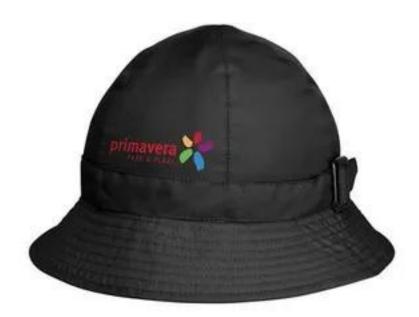

## **Totes Bucket Rain Hat**

| Product #      | CB98409-CB131                                                                                                                                                                                                                                                                                                                                                                           |
|----------------|-----------------------------------------------------------------------------------------------------------------------------------------------------------------------------------------------------------------------------------------------------------------------------------------------------------------------------------------------------------------------------------------|
| Features       | Water resistant, one size fits most. This hat is durable and packable. With Buckle accent.                                                                                                                                                                                                                                                                                              |
| Specifications | 1. One color, one location Image Lock<br>imprint(Silk Screen). 2. Imprint Color Options<br>Available - Beige, Black, Blue, Navy Blue,<br>Columbia Blue, Reflex Blue, Light Blue, Brown,<br>Cream, Metallic Mirror Gold, Gray, Dark Gray,<br>Light Green, Dark Green, Magenta, Orange,<br>Pink, Purple, Red, Dark Red, Warm Red, Rust,<br>White, Yellow 3. Item Colors Available - Black |
| Prices Include | Free Shipping Free Set Up One Imprint Color<br>Free                                                                                                                                                                                                                                                                                                                                     |
| Dimensions     | One size fits most                                                                                                                                                                                                                                                                                                                                                                      |
| Imprint Area   | Default                                                                                                                                                                                                                                                                                                                                                                                 |