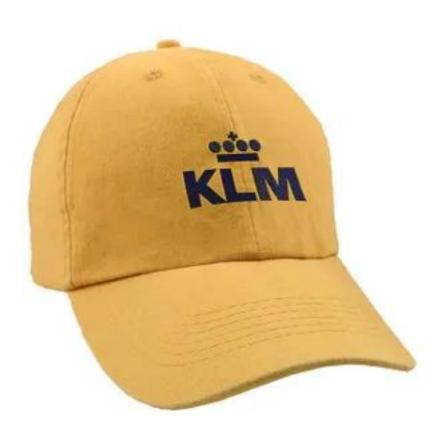

## **Unconstructed Deluxe Cotton Washed Brushed Cap**

| Product #      | CB98409-CB146                                                                                                                                                                                                                                                                                                                                                                                                                                                                                                                                                                                                              |
|----------------|----------------------------------------------------------------------------------------------------------------------------------------------------------------------------------------------------------------------------------------------------------------------------------------------------------------------------------------------------------------------------------------------------------------------------------------------------------------------------------------------------------------------------------------------------------------------------------------------------------------------------|
| Features       | 100% washed brushed cotton twill. Self fabric closure with ring buckle. Deluxe 4 stitches sweatband.                                                                                                                                                                                                                                                                                                                                                                                                                                                                                                                       |
| Specifications | 1. Embroidery in one location, up to 7 thread colors and 5000 stitches. 2. Imprint Color Options Available - Black, Blue, Fleet Blue, Light Blue, Solar Blue, Process Cyan, Light Gold, Shimmering Gold, Star Gold, Cool Gray, Green, Forest Green, Oceanic Green, Natural, Nectar, Purple, Purple Madder, Dark Purple, Light Purple, Auburn Red, Bright Red, Carolina Red, Foxy Red, Silver Pearl, Dark Silver, Dark Pearl Silver, Snow White, Teal, Dark Mystic Teal, Light Burnt Umber, Lemon Yellow, Sunflower Yellow 3. Item Colors Available - Almond, Black, Navy Blue, Sky Blue, Blueberry, Charcoal, Mango, Pink, |

|                | Red,Strawberry,White                  |
|----------------|---------------------------------------|
| Prices Include | Free Set Up<br>One Imprint Color Free |
| Dimensions     | One size fits most                    |
| Imprint Area   | 2"H X 3"W Front of Cap.               |