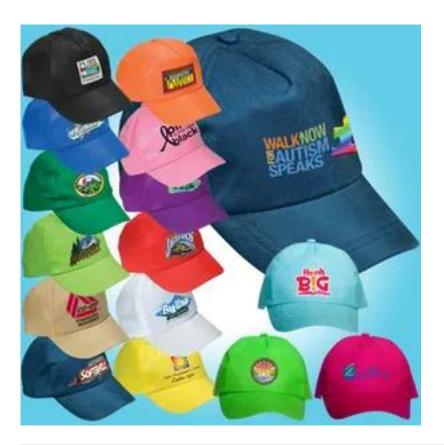

## **Econo Value Cap**

| Product #      | CB98409-CB158                                                                                                                                                                                                                                                                                                                                                                                                                                                                                 |
|----------------|-----------------------------------------------------------------------------------------------------------------------------------------------------------------------------------------------------------------------------------------------------------------------------------------------------------------------------------------------------------------------------------------------------------------------------------------------------------------------------------------------|
| Features       | Five panel, high-profile constructed economy non-woven polypropylene hat with adjustable velcro strap.                                                                                                                                                                                                                                                                                                                                                                                        |
| Specifications | 1.One color, one location heat transfer imprint. 2. Imprint Color Options Available - Black, Blue, Light Blue, Navy Blue, Process Blue, Reflex Blue, Brown, Burgundy, Metallic Gold, Gray, Forest Green, Kelly Green, Pantone Green, Orange, Pink, Purple, Red, Dark Red, Metallic Silver, Teal, White, Yellow, Dark Yellow,Pantone Yellow 3. Item Colors Available - Black, Blue, Light Blue, Navy Blue, Apple Green, Lime Green,Natural, Orange, Pink, Hot Pink, Purple, Red, White, Yellow |
|                |                                                                                                                                                                                                                                                                                                                                                                                                                                                                                               |

| Prices Include | Free Set Up One Imprint Color Free |
|----------------|------------------------------------|
| Dimensions     | One size fits most                 |
| Imprint Area   | 3-1/2"W x 2"H.                     |