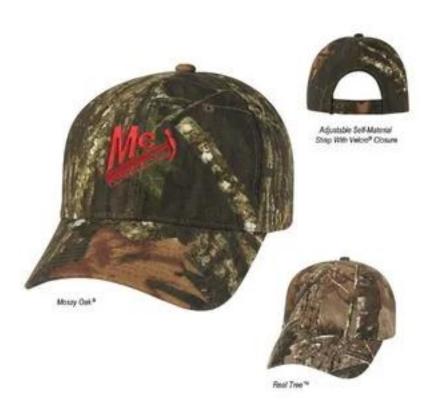

## **Hunter's Retreat Camouflage Cap**

| Product #      | CB98409-CB163                                                                                                                                                                                                                                                                                                                                                                                                                                                                                                                      |  |
|----------------|------------------------------------------------------------------------------------------------------------------------------------------------------------------------------------------------------------------------------------------------------------------------------------------------------------------------------------------------------------------------------------------------------------------------------------------------------------------------------------------------------------------------------------|--|
| Features       | 100% Brushed Polyester Twill Pre-Curved Visor. 6 Panel Structured Crown. Adjustable Self-Material Strap With Velcro Closure.                                                                                                                                                                                                                                                                                                                                                                                                       |  |
| Specifications | 1. Embroidery, up to 7000 stitches and 7 thread colors in standard location. 2. Imprint Color Options Available - Black, Blue, Navy Blue, Light Blue, Process Blue, Reflex Blue, DarkBrown, Copper, Fuchsia, Dark Gray, Green, Bright Green, Kelly Green, Light Green, Lime Green, Olive Green, Khaki, Lavender, Maroon, Orange, Pink, Hot Pink, Light Pink, Purple, Light Purple, Red, Rubine Red, Warm Red, Rust, Silver, Teal, Dark Teal, Turquoise, White, Yellow, Dark Yellow 3. Item Colors Available - Mossy Oak, Real Tree |  |