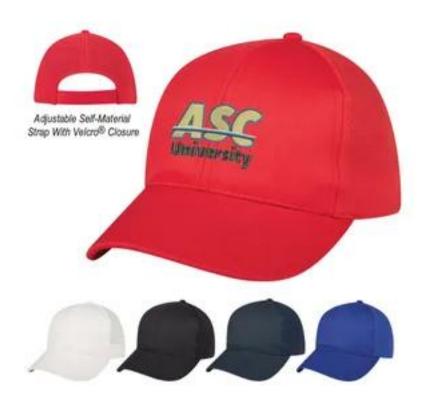

## Econo Mesh Back Cap - Embroidered

| Product #      | CB98409-CB164                                                                                                                                                                                                                                                                                                                                                                                                                                                                                                                                                                                         |
|----------------|-------------------------------------------------------------------------------------------------------------------------------------------------------------------------------------------------------------------------------------------------------------------------------------------------------------------------------------------------------------------------------------------------------------------------------------------------------------------------------------------------------------------------------------------------------------------------------------------------------|
| Features       | 70% Cotton, 30% Polyester. 6 Panel, Medium<br>Profile. Structured Crown & Pre-Curved Visor.<br>Mesh Back With Adjustable Self-Material Strap<br>With Velcro(R) Closure.                                                                                                                                                                                                                                                                                                                                                                                                                               |
| Specifications | <ol> <li>Embroidery in one location, up to 7 thread<br/>colors and 7,000 stitches.</li> <li>Imprint Color Options Available - Black,<br/>Medium Blue, Navy Blue, Light Blue, Process<br/>Blue,Reflex Blue, Royal Blue,<br/>DarkBrown,Copper, Athletic Gold, Dark Gray,<br/>Dark Green,Bright Green,Kelly Green,Light<br/>Green,Lime Green,Olive<br/>Green,Khaki,Lavender,Maroon,Orange, Pink,<br/>Hot Pink, Light Pink, Light Purple, Red,Rubine<br/>Red,Warm Red,Rust, Silver, Teal, Dark<br/>Teal,Turquoise, White, Yellow, Dark Yellow<br/>3. Item Colors Available - Black, Navy Blue,</li> </ol> |

|                | Royal Blue, Red, White                |
|----------------|---------------------------------------|
| Prices Include | Free Set Up<br>One Imprint Color Free |
| Dimensions     | One size fits most                    |
| Imprint Area   | 4-1/2" W x 2-1/8" H                   |