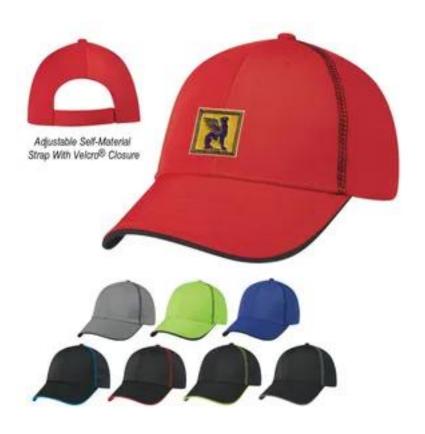

## **Contrast Stitch Cap - Embroidered**

| Droduct #      | CD09400 CD172                                                                                                                                                                                                                                                                                                                                                                                                                                                                                                                                                       |
|----------------|---------------------------------------------------------------------------------------------------------------------------------------------------------------------------------------------------------------------------------------------------------------------------------------------------------------------------------------------------------------------------------------------------------------------------------------------------------------------------------------------------------------------------------------------------------------------|
| Product #      | CB98409-CB173                                                                                                                                                                                                                                                                                                                                                                                                                                                                                                                                                       |
| Features       | Made Of 100% Polyester. 6 Panel, Medium Profile. Structured Crown & Pre-Curved Visor. Under Visor Color Matches Contrast Stitching. Adjustable Strap With Velcro Closure.                                                                                                                                                                                                                                                                                                                                                                                           |
| Specifications | <ol> <li>Embroidery in one location, up to 7 thread colors and 5000 stitches.</li> <li>Imprint Color Options Available - Black, Medium Blue, Navy Blue, Light Blue, Process Blue,Reflex Blue, Royal Blue, DarkBrown,Copper, Athletic Gold, Dark Gray, Dark Green,Bright Green,Kelly Green,Light Green,Lime Green,Olive Green,Khaki,Lavender,Maroon,Orange, Pink, Hot Pink, Light Pink, Light Purple, Red,Rubine Red,Warm Red,Rust, Silver, Teal, Dark Teal,Turquoise, White, Yellow, Dark Yellow</li> <li>Item Colors Available - LightBlack/Blue,Black/</li> </ol> |

|                | Gray,LimeBlack/Green,Black/Red,Royal/Black<br>Blue,Lime/Black Green,Red/Black |
|----------------|-------------------------------------------------------------------------------|
| Prices Include | Free Set Up One Imprint Color Free                                            |
| Dimensions     | One size fits most                                                            |
| Imprint Area   | 4-1/2" W x 2-1/2" H                                                           |