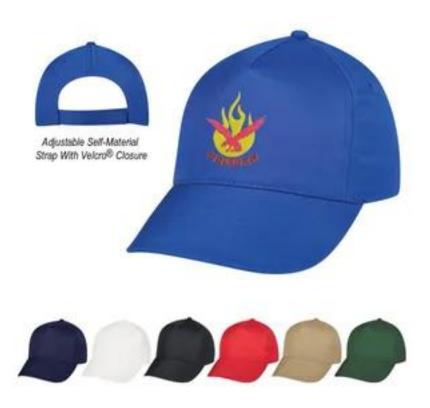

## Econo Cap - Silkscreen

| Product #      | CB98409-CB175                                                                                                                                                                                                                                                                                                                                                                           |  |
|----------------|-----------------------------------------------------------------------------------------------------------------------------------------------------------------------------------------------------------------------------------------------------------------------------------------------------------------------------------------------------------------------------------------|--|
| Features       | Made Of 100% Polyester. 5 Panel, Medium<br>Profile. Structured Crown & Pre-Curved Visor.<br>Adjustable Self-Material Strap With Velcro<br>Closure.                                                                                                                                                                                                                                      |  |
| Specifications | 1. One color, one location Silk Screen imprint. 2. Imprint Color Options Available - Black, Blue, Navy Blue, Process Blue, Reflex Blue, Brown, Burgundy, Athletic Gold, Gold, Gray, Light Green, Dark Green, Medium Green, Maroon, Orange, Pink, Purple, Red, Silver, Tan, Teal, White, Yellow 3. Item Colors Available - Black, Navy Blue, Royal Blue, Forest Green, Khaki, Red, White |  |
| Prices Include | Free Set Up<br>One Imprint Color Free                                                                                                                                                                                                                                                                                                                                                   |  |

| Dimensions   | One size fits most                                                            |
|--------------|-------------------------------------------------------------------------------|
| Imprint Area | Silk-Screen or Transfer: 4" W x 1-7/8" H.<br>Embroidered: 4-1/2" W x 2-1/8" H |