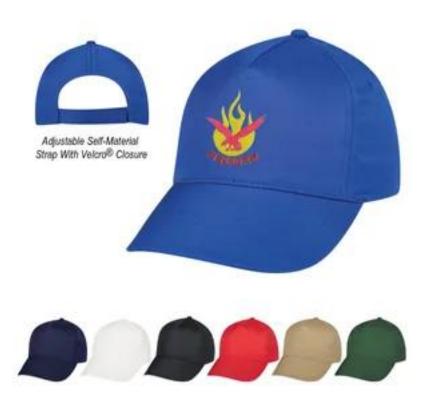

# **Econo Cap - Embroidered**

| Product #      | CB98409-CB221                                                                                                                                                                                                                                                                                                                                                                                                                                                                                                                                                                              |
|----------------|--------------------------------------------------------------------------------------------------------------------------------------------------------------------------------------------------------------------------------------------------------------------------------------------------------------------------------------------------------------------------------------------------------------------------------------------------------------------------------------------------------------------------------------------------------------------------------------------|
| Features       | Made Of 100% Polyester. 5 Panel, Medium<br>Profile. Structured Crown & Pre-Curved Visor.<br>Adjustable Self-Material Strap With Velcro<br>Closure.                                                                                                                                                                                                                                                                                                                                                                                                                                         |
| Specifications | <ol> <li>Embroidery in one location, up to 7 thread colors and 7,000 stitches.</li> <li>Imprint Color Options Available - Black, Light Blue, Medium Blue, Navy Blue, Process Blue, Reflex Blue, Dark Brown, Copper, Athletic Gold, Dark Gray, Bright Green, Dark Green, Kelly Green, Light Green, Lime Green, Olive Green, Khaki, Lavender, Orange, Pink, Hot Pink, Light Pink, Light Purple, Red, Rubine Red, Warm Red, Rust, Silver, Teal, Dark Teal, Turquoise, White, Yellow</li> <li>Item Colors Available - Black, Navy Blue, Royal Blue, Forest Green, Khaki, Red, White</li> </ol> |

| Prices Include | Free Set Up<br>One Imprint Color Free                                      |
|----------------|----------------------------------------------------------------------------|
| Dimensions     | One size fits most                                                         |
| Imprint Area   | Silk-Screen or Transfer: 4" W x 1-7/8" H. Embroidered: 4-1/2" W x 2-1/8" H |