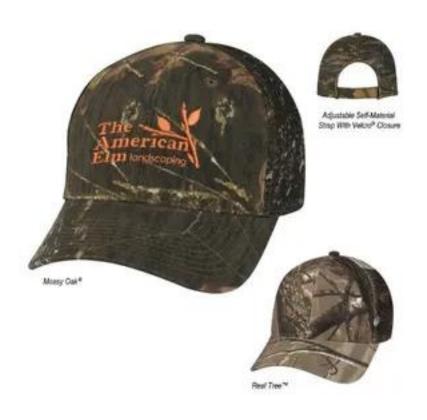

## **Hunter's Retreat Mesh Back Camouflage Cap**

| Product #      | CB98409-CB226                                                                                                                                                                                                                                                                                                                                                                                                                                                                                                                                                   |
|----------------|-----------------------------------------------------------------------------------------------------------------------------------------------------------------------------------------------------------------------------------------------------------------------------------------------------------------------------------------------------------------------------------------------------------------------------------------------------------------------------------------------------------------------------------------------------------------|
| Features       | 100% Brushed Cotton Pre-Curved Visor,6 Panel<br>Structured Crown With Mesh Back,Adjustable<br>Self Material Strap With Velcro Closure,60%<br>Cotton/40% Polyester.                                                                                                                                                                                                                                                                                                                                                                                              |
| Specifications | <ol> <li>Embroidery, up to 7000 stitches and 7 thread colors in standard location.</li> <li>Imprint Color Options Available - Black, Light Blue, Medium Blue, Navy Blue, Process Blue, Reflex Blue, Dark Brown, Copper, Fuchsia, Dark Gray, Bright Green, Dark Green, Kelly Green, Light Green, Lime Green, Olive Green, Khaki, Lavender, Maroon, Orange, Pink, Hot Pink, Light Pink, Purple, Light Purple, Red, Rubine Red, Warm Red, Rust, Silver, Teal, Dark Teal, Turquoise, White, Yellow</li> <li>Item Colors Available - Mossy Oak, Real Tree</li> </ol> |