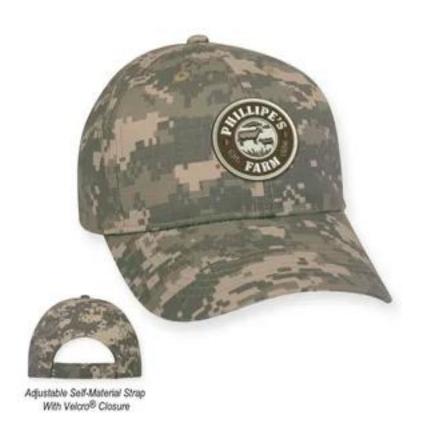

## **Digital Camouflage Cap - Embroidered**

Product # CB98409-CB236 Features 100% Cotton Ripstop. 6 Panel, Medium Profile. Structured Crown & Pre-Curved Visor. Adjustable Self-Material Strap With Velcro Closure. **Specifications** 1. Embroidery in one location, up to 7 thread colors and 7,000 stitches. 2. Imprint Color Options Available - Black, Light Blue, Medium Blue, Navy Blue, Process Blue, Reflex Blue, Dark Brown, Copper, Athletic Gold, Dark Gray, Bright Green, Dark Green, Kelly Green, Light Green, Lime Green, Olive Green, Khaki, Lavender, Maroon, Orange, Pink, Hot Pink, Light Pink, Light Purple, Red, Rubine Red, Warm Red, Rust, Silver, Teal, Dark Teal, Turquoise, White, Yellow 3. Item Colors Available - Digital Camo