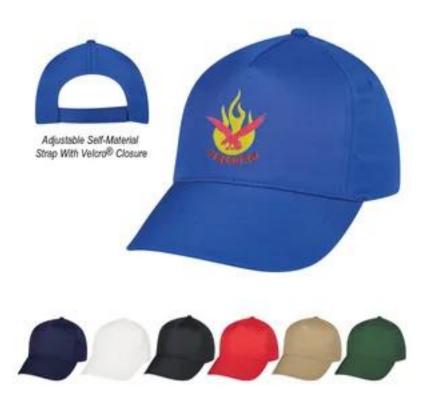

# **Econo Cap - Transfer**

| Product #      | CB98409-CB309                                                                                                                                                                                                                                                                                                                                                                                                     |
|----------------|-------------------------------------------------------------------------------------------------------------------------------------------------------------------------------------------------------------------------------------------------------------------------------------------------------------------------------------------------------------------------------------------------------------------|
| Features       | Made Of 100% Polyester. 5 Panel, Medium<br>Profile. Structured Crown & Pre-Curved Visor.<br>Adjustable Self-Material Strap With Velcro<br>Closure.                                                                                                                                                                                                                                                                |
| Specifications | <ol> <li>One color, one location Transfer imprint(Heat Transfer)</li> <li>Imprint Color Options Available - Black, Blue, Navy Blue, Process Blue, Reflex Blue, Brown, Burgundy, Gold, Athletic Gold, Gray, Green, Dark Green, Light Green, Maroon, Orange, Pink, Purple, Red, Silver, Tan, Teal, White, Yellow</li> <li>Item Colors Available - Black, Navy Blue, Royal Blue, Green, Khaki, Red, White</li> </ol> |
| Prices Include | Free Set Up                                                                                                                                                                                                                                                                                                                                                                                                       |

|              | One Imprint Color Free                                                        |
|--------------|-------------------------------------------------------------------------------|
| Dimensions   | One size fits most                                                            |
| Imprint Area | Silk-Screen or Transfer: 4" W x 1-7/8" H.<br>Embroidered: 4-1/2" W x 2-1/8" H |