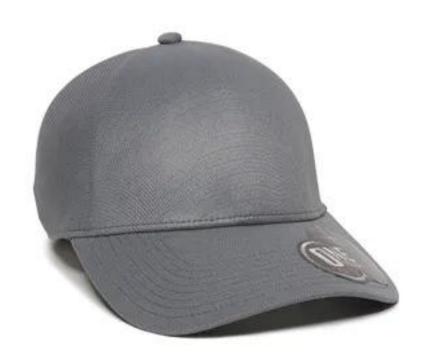

## Flight Cap - Structured

| Product #      | CB98409-CB314                                                                                                                                                                                                                                                                                                                                                                                                                                                                                                                                   |
|----------------|-------------------------------------------------------------------------------------------------------------------------------------------------------------------------------------------------------------------------------------------------------------------------------------------------------------------------------------------------------------------------------------------------------------------------------------------------------------------------------------------------------------------------------------------------|
| Features       | A feather-light cap with a thin, flexible visor and an elastic closure. It is the thinnest and most lightweight cap in our lineup. Material: 100% Polyester. Cooling & Antimicrobial Sweatband. Structured Crown. Brim is Ultra Thin Pre-curved.                                                                                                                                                                                                                                                                                                |
| Specifications | 1. Up to 12000 stitch embroidery on front center 2. Imprint Color Options Available - Black, Blue, Fleet Blue, Light Blue, Solar Blue, Process Cyan, Light Gold, Shimmering Gold, Star Gold, Cool Gray, Green, Forest Green, Oceanic Green, Natural, Nectar, Purple, Purple Madder, Dark Purple, Light Purple, Auburn Red, Bright Red, Carolina Red, Foxy Red, Silver Pearl, Dark Silver, Dark Pearl Silver, Snow White, Teal, Dark Mystic Teal, Light Burnt Umber, Lemon Yellow, Sunflower Yellow 3. Item Colors Available - Black, Navy Blue, |