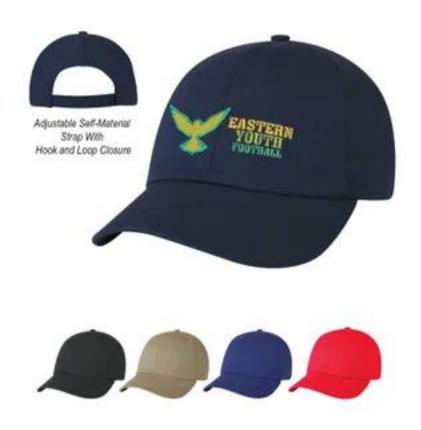

## **USA Made Cotton Cap - Embroidered**

| Product #      | CB98409-CB375                                                                                                                                                                                                                                                                                                                                                                                                                                                                                                                                        |
|----------------|------------------------------------------------------------------------------------------------------------------------------------------------------------------------------------------------------------------------------------------------------------------------------------------------------------------------------------------------------------------------------------------------------------------------------------------------------------------------------------------------------------------------------------------------------|
| Features       | Union Made. Made Of 100% Cotton Poplin. 6 Panel, Low Profile & Unstructured Crown. Adjustable Self-Material Strap With Velcro Closure.                                                                                                                                                                                                                                                                                                                                                                                                               |
| Specifications | 1. Embroidery in one location, up to 7 thread colors and 7,000 stitches. 2. Imprint Color Options Available - Black, Light Blue, Medium Blue, Navy Blue, Process Blue, Reflex Blue, Royal Blue, Dark Brown, Copper, Athletic Gold, Dark Gray, Bright Green, Dark Green, Kelly Green, Light Green, Lime Green, Olive Green, Khaki, Lavender, Orange, Pink, Hot Pink, Light Pink, Light Purple, Red, Rubine Red, Warm Red, Rust, Silver, Teal, Dark Teal, Turquoise, White, Yellow 3. Item Colors Available - Black, Navy Blue, Royal Blue, Khaki, Red |

| Prices Include | Free Set Up<br>One Imprint Color Free |
|----------------|---------------------------------------|
| Dimensions     | One size fits most                    |
| Imprint Area   | 4-1/2" W x 2-1/8" H                   |