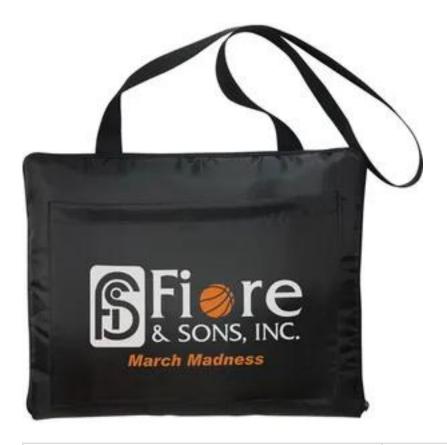

## **Game Day Stadium Blanket**

| Product #      | BM98409-BM4                                                                                                                                                                                                                                                                                                                                     |  |  |  |
|----------------|-------------------------------------------------------------------------------------------------------------------------------------------------------------------------------------------------------------------------------------------------------------------------------------------------------------------------------------------------|--|--|--|
| Features       | The perfect blanket for putting on the ground or metal bleachers at the game, or place over your lap to keep warm. Easily folds in to a convenient 13" x 11" nylon bag with carrying straps and a 12" x 8.5" exterior pocket. Product Material: Polyester Fleece; Nylon.                                                                        |  |  |  |
| Specifications | <ol> <li>One location one color silk screen imprint.</li> <li>Imprint Color Options Available - Black, Light<br/>Blue, Navy Blue, Royal Blue, Brown, Burgundy,<br/>Gold, Green, Dark Green, Orange, Purple, Red,<br/>Silver, Teal, White, Yellow</li> <li>Item Colors Available - Black/Gray, Navy/Gray<br/>Blue, Royal Blue, Orange</li> </ol> |  |  |  |
| Prices Include | Setup Charge - \$65<br>Free Set Up                                                                                                                                                                                                                                                                                                              |  |  |  |

|              | One Imprint Color Free                     |
|--------------|--------------------------------------------|
| Dimensions   | 50" H x 60" W x 3/8" L.                    |
| Imprint Area | centered on front pocket, max 4" H x 8" W. |