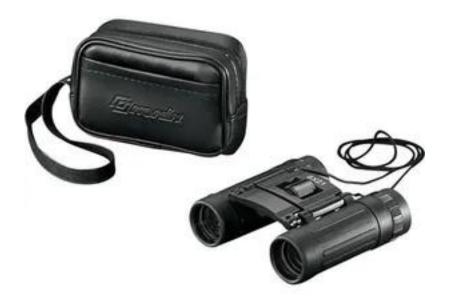

## Yukon Binoculars

| Product #      | BN98409-BN7                                                                                                                                                                                                                                                                                        |  |  |
|----------------|----------------------------------------------------------------------------------------------------------------------------------------------------------------------------------------------------------------------------------------------------------------------------------------------------|--|--|
| Features       | Material: ABS Plastic and UltraHtde Case                                                                                                                                                                                                                                                           |  |  |
| Specifications | <ol> <li>One location one color silk screen imprint.</li> <li>Imprint Color Options Available - Black, Light<br/>Blue, Navy Blue, Royal Blue, Brown, Burgundy,<br/>Gold, Green, Dark Green, Orange, Purple, Red,<br/>Silver, Teal, White, Yellow</li> <li>Item Colors Available - Black</li> </ol> |  |  |
| Prices Include | Setup Charge - \$90<br>Free Set Up<br>One Imprint Color Free                                                                                                                                                                                                                                       |  |  |
| Dimensions     | 3-9/16"H x 1-3/8"W x 2-5/16"L                                                                                                                                                                                                                                                                      |  |  |
| Imprint Area   | Strap Left, Centered On Pocket (5/8"H x 2"W)                                                                                                                                                                                                                                                       |  |  |