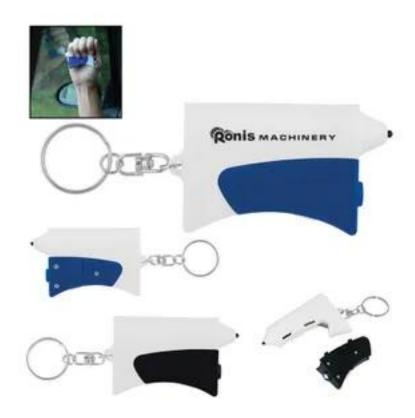

## Mini Emergency Auto Set Key Chain

| Product #      | CK98409-CK14                                                                                                                                                                                                                                                                                                                                                               |  |  |  |
|----------------|----------------------------------------------------------------------------------------------------------------------------------------------------------------------------------------------------------------------------------------------------------------------------------------------------------------------------------------------------------------------------|--|--|--|
| Features       | This ABS plastic auto tool includes everything<br>you'll need in an emergency all on a compact<br>key chain. Includes emergency hammer, seat<br>belt cutter, and LED light. Color panel slides off<br>to reveal metal slicer seat belt cutter. Button on<br>back of color panel activates LED light (single<br>bright white LED). Uses 3 button cell batteries<br>(LR621). |  |  |  |
| Specifications | <ol> <li>One color, one location Pad imprint.</li> <li>Imprint Color Options Available - Black, Light<br/>Blue, Navy Blue, Royal Blue, Brown, Burgundy,<br/>Gold, Green, Dark Green, Orange, Purple, Red,<br/>Silver, Teal, White, Yellow</li> <li>Item Colors Available - Black, Blue</li> </ol>                                                                          |  |  |  |
| Prices Include | Setup Charge - \$65                                                                                                                                                                                                                                                                                                                                                        |  |  |  |

|              | Free Set Up<br>One Imprint Color Free |
|--------------|---------------------------------------|
| Dimensions   | 3-1/8"W x 1-3/4"H x 3/4"L             |
| Imprint Area | Front-Top White Panel 2"W x 1/4"H     |