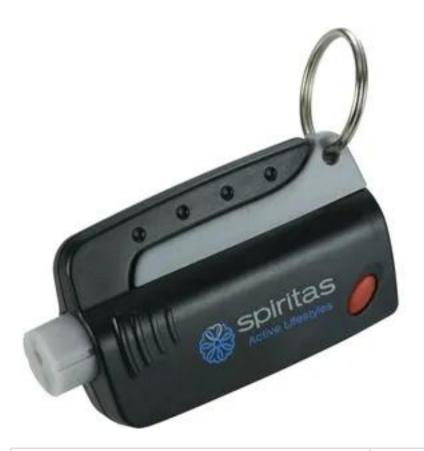

## **Key to Safety Rescue Keychain**

| Product #      | CK98409-CK20                                                                                                                                                                                                                                                                           |  |  |  |
|----------------|----------------------------------------------------------------------------------------------------------------------------------------------------------------------------------------------------------------------------------------------------------------------------------------|--|--|--|
| Features       | Never leave home without this key to safety rescue keychain. This 4 in 1 emergency safety tool includes spring loaded window glass breaker, seat belt cutter, key light and key ring.                                                                                                  |  |  |  |
| Specifications | <ol> <li>One location one color silk screen imprint.</li> <li>Imprint Color Options Available - Black, Light Blue, Navy Blue, Royal Blue, Brown, Burgundy, Gold, Green, Dark Green, Orange, Purple, Red, Silver, Teal, White, Yellow</li> <li>Item Colors Available - Black</li> </ol> |  |  |  |
| Prices Include | Setup Charge - \$65 Free Set Up One Imprint Color Free                                                                                                                                                                                                                                 |  |  |  |

| Dimensions   | 1-1/2" H x 2-1/2" W                                                            |
|--------------|--------------------------------------------------------------------------------|
| Imprint Area | Ring Top/Right CornerCentered between Ribbed Design & Button 1/2" H x 1-1/4" W |