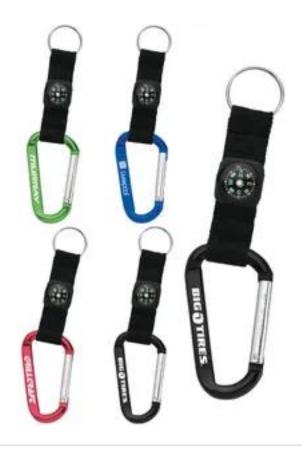

## **Carabiner Key Tag with Compass**

| Product #      | CM98409-CM2                                                                                                                                                                                                                                                                                                       |  |
|----------------|-------------------------------------------------------------------------------------------------------------------------------------------------------------------------------------------------------------------------------------------------------------------------------------------------------------------|--|
| Features       | 8mm carabiner. Woven nylon strap with compass. Metal split key ring. Laser engraving recommended. Not intended for climbing. Product Material: Aluminum.                                                                                                                                                          |  |
| Specifications | <ol> <li>one location Laser Engraved imprint.</li> <li>Imprint Color Options Available - Black, Light<br/>Blue, Navy Blue, Royal Blue, Brown, Burgundy,<br/>Gold, Green, Dark Green, Orange, Purple, Red,<br/>Silver, Teal, White, Yellow</li> <li>Item Colors Available - Black, Blue, Green,<br/>Red</li> </ol> |  |
| Prices Include | Setup Charge - \$65 Free Set Up One Imprint Color Free                                                                                                                                                                                                                                                            |  |

| Dimensions   | 1/4" H x 1-3/4" W x 3" L                       |  |
|--------------|------------------------------------------------|--|
| Imprint Area | per side: 3/16" H x 1-7/8" W (engraves white). |  |