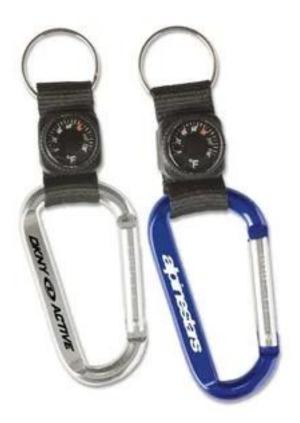

## Carabiner with Thermometer Key Tag

| Product #      | CM98409-CM5                                                                                                                                                                                                                                                                                                                       |  |  |
|----------------|-----------------------------------------------------------------------------------------------------------------------------------------------------------------------------------------------------------------------------------------------------------------------------------------------------------------------------------|--|--|
| Features       | Thermometer with D-ring and carabiner attachment.                                                                                                                                                                                                                                                                                 |  |  |
| Specifications | <ol> <li>one color, one location Silk Screen imprint.</li> <li>Imprint Color Options Available - Black, Light<br/>Blue, Navy Blue, Royal Blue, Brown, Burgundy,<br/>Gold, Green, Dark Green, Orange, Purple, Red,<br/>Silver, Teal, White, Yellow</li> <li>Item Colors Available - Black, Blue, Green,<br/>Red, Silver</li> </ol> |  |  |
| Prices Include | Setup Charge - \$70<br>Free Set Up<br>One Imprint Color Free                                                                                                                                                                                                                                                                      |  |  |
| Dimensions     | 5-3/8"W x 1-3/4"H                                                                                                                                                                                                                                                                                                                 |  |  |

| Imprint Area | 1-1/2"W x 3/16"H |  |
|--------------|------------------|--|