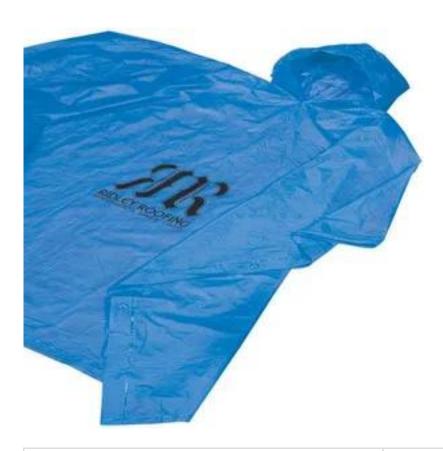

## Vinyl Rain Poncho

| Product # | (PCH98409-8)                                                 |
|-----------|--------------------------------------------------------------|
| Features  | PVC poncho with attached hood and snap closure on each side. |
|           | One size fits most.                                          |
|           | Dimensions:51.5"W x 40"H                                     |
|           | Available in Royal Blue color                                |
|           |                                                              |

| Specifications     | <ol> <li>One color, one location Silk Screen imprint.</li> <li>Poncho Size: 51.5"W x 40"H</li> <li>Silk Screen Printing</li> </ol> |
|--------------------|------------------------------------------------------------------------------------------------------------------------------------|
| Additional Charges | Digital Proof: \$20(P)  Silk Screen Printing Charges - \$100 (P)                                                                   |
| Imprint Area       | 8" W x 8" H (front/back center) or 6" W x 5" H (front left chest)                                                                  |
| Price includes     | Free standard shipping                                                                                                             |