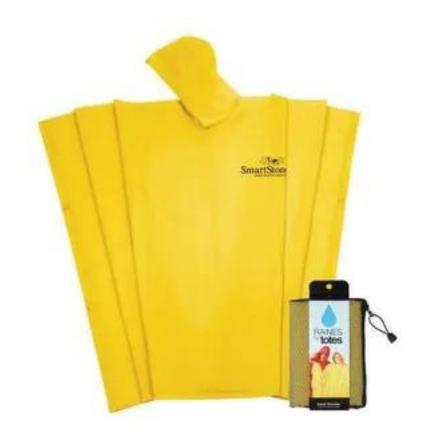

## **Raines by Totes Adult EVA Poncho**

| Product #      | (PCH98409-9)                                                                                         |
|----------------|------------------------------------------------------------------------------------------------------|
| Features       | 100% EVA poncho,adult sized- one size fits most. Comes packed inmeshpouch.                           |
|                | <i>Dimensions:60"W x 38"H poncho, 10"W x<br/>8"H x 1"D Mesh case</i>                                 |
|                | Available in Royal Blue , Red and Yellow Color                                                       |
| Specifications | <ol> <li>One color, one location Silk Screen imprint.</li> <li>Poncho Size: 51.5"W x 40"H</li> </ol> |