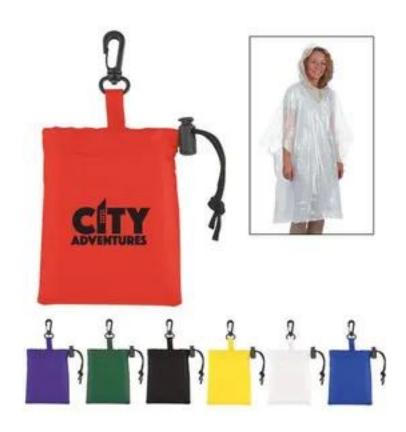

## **Sleeved Poncho in Pouch**

| Product #          | PCH98409-11                                                                                                                                                                                       |
|--------------------|---------------------------------------------------------------------------------------------------------------------------------------------------------------------------------------------------|
| Features           | PE poncho with a polyester drawstring pouch.  One size fits For all  Pouch Dimension: 3-1/2" W x 4-1/4" H  Available In Below Colors: Black,Royal Blue, Green, Orange, Purple, Red, White, Yellow |
| Specifications     | One color, one location Silk Screen imprint.     Silk Screen Printing                                                                                                                             |
| Additional Charges | Digital Proof: \$20(P)                                                                                                                                                                            |