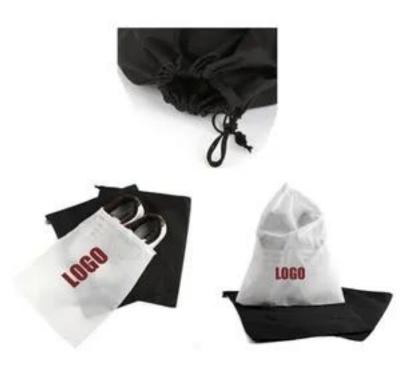

## **Non-woven Drawstring Shoe Dust Bag**

## **Product TT984-NWDSDB**

Material & Description The shoe bag is made of non wove fabric which is durable and waterproof.

Colors Assorted

Sizes 11.4 " x 13.8 "

| Imprint Methods Silkscreen                                      |        |        |        |  |
|-----------------------------------------------------------------|--------|--------|--------|--|
| Extra Imprint color : \$80(P) Set up charge \$0.08(P) Runcharge |        |        |        |  |
| Additional Options Digital Proof: \$20(P)(Required)             |        |        |        |  |
| FREESet-up Includes one side one color imprint                  |        |        |        |  |
| Minimum Quantity 5000                                           |        |        |        |  |
| Add printing plate fee \$100 (P)  Product Price                 |        |        |        |  |
| Cost/Quantity                                                   | 5000   | 20000  | 50000  |  |
| Cost on P                                                       | \$0.28 | \$0.24 | \$0.18 |  |
|                                                                 |        |        |        |  |