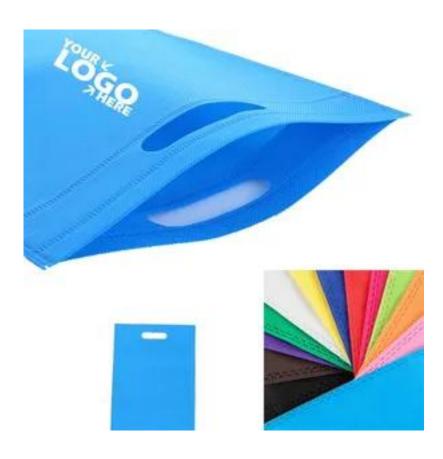

#### **Product TT984-SENWTBRS**

Material & Description The bag is made of 70 gram non-woven, Accept Pantone color ,rush service.

Imprint Size: 4"W x4 "L.

Colors Yellow, Black, Blue, Green, Red, Pink, White, Brown

**Sizes** 9.9 " x 12 "

| Imprint Methods Silkscreen,Heat Transfer,Unimprinted            |
|-----------------------------------------------------------------|
| Reverse side imprint :\$80(P) Set up charge \$0.08(P) Runcharge |
| Extra Imprint color: \$80(P) Set up charge \$0.08(P) Runcharge  |
| Materials Non-Woven                                             |
| Additional Options Digital Proof: \$20(P)(Required)             |
| FREESet-up Includes one side one color imprint                  |
| Minimum Quantity 500                                            |