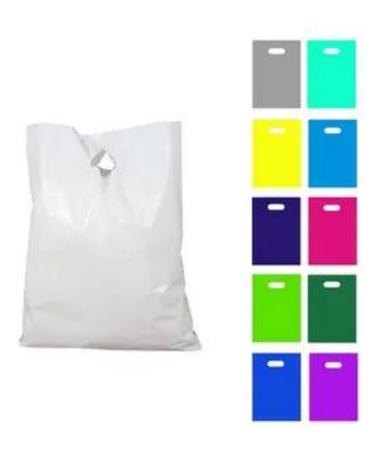

#### **Product TT984-SPPDCSTB**

Material & Description It is soft touch die cut plastic handle bag which is hot selling for shopping.

Colors Black, Blue, Green, Orange, Pink, Purple, Red, White, Yellow, Assorted