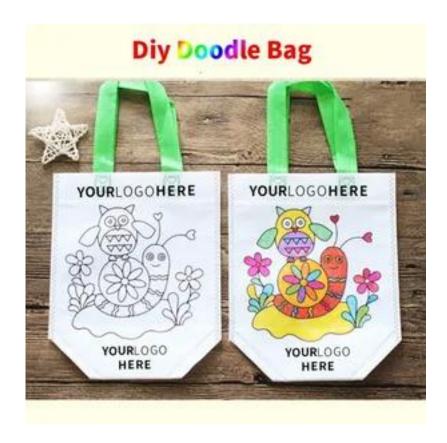

# **Diy Doodle Bag**

Product TT984-DDB

Material & Description This is a non-woven bag that can be self-filled.

Colors White

**Sizes** 7.8"x11.8"

| Imprint Methods Unimprinted, Silkscreen                         |
|-----------------------------------------------------------------|
|                                                                 |
| Reverse side imprint :\$80(P) Set up charge \$0.08(P) Runcharge |
|                                                                 |
|                                                                 |
| Extra Imprint color: \$80(P) Set up charge \$0.08(P) Runcharge  |
|                                                                 |
| Materials non-woven                                             |
|                                                                 |
|                                                                 |
|                                                                 |
| Additional Options Digital Proof: \$20(P)(Required)             |
|                                                                 |
| FREESet-up Includes one side one color imprint                  |
|                                                                 |
| Minimum Quantity 2000                                           |
| Minimum Quantity 2000                                           |
|                                                                 |
|                                                                 |