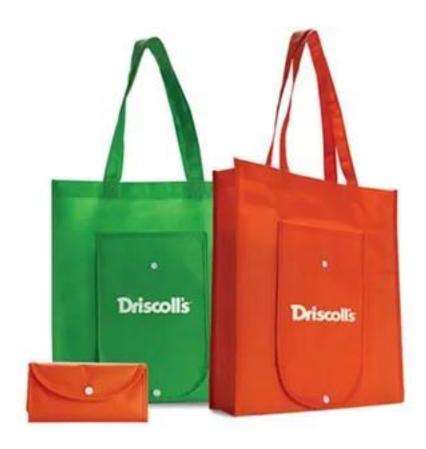

## **Foldable Tote Bag**

Product TT984-FTB
Material & Description Foldable Tote Bag

Colors White, Black, Brown

Sizes White, Black, Brown

| Imprint Methods Silkscreen                          |
|-----------------------------------------------------|
|                                                     |
|                                                     |
| Materials Polyester                                 |
|                                                     |
|                                                     |
|                                                     |
|                                                     |
| Additional Options Digital Proof: \$20(P)(Required) |
|                                                     |
|                                                     |
| FREEStandard production & Shipping                  |
|                                                     |
|                                                     |
| FREESet-up Includes one side one color imprint      |
|                                                     |
|                                                     |
| Minimum Quantity 5000                               |
|                                                     |
|                                                     |
|                                                     |
| Add printing plate fee \$100 (P)                    |
| Product Price                                       |
|                                                     |
|                                                     |